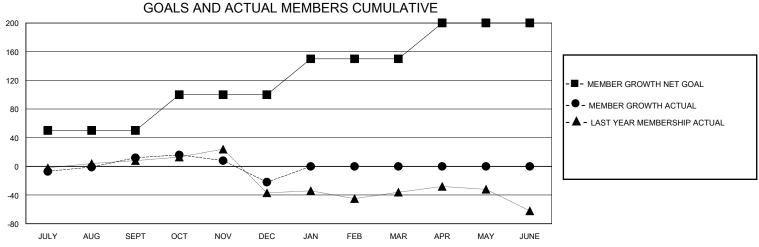

## District 2 A3

GMT: LOCATION TEXAS GMT CA

| Clubs         |               |             |               | Members               |                       |                         |                                                    |  |  |
|---------------|---------------|-------------|---------------|-----------------------|-----------------------|-------------------------|----------------------------------------------------|--|--|
|               | RESULTS FOR   | R 2023-2024 |               | RESULTS FOR 2023-2024 |                       |                         |                                                    |  |  |
| QUARTER       | NEW CLUB GOAL | NEW CLUBS   | DROPPED CLUBS | QUARTER MEMBI         | ER GROWTH NET<br>GOAL | MEMBER GROWTH<br>ACTUAL | DROPPED<br>MEMBERS ACTUAL<br>(including transfers) |  |  |
| JULY/AUG/SEPT | 1             | 0           | 0             | JULY/AUG/SEPT         | 50                    | 43                      | 30                                                 |  |  |
| OCT/NOV/DEC   | 0             | 0           | 1             | OCT/NOV/DEC           | 50                    | 28                      | 59                                                 |  |  |
| JAN/FEB/MAR   | 1             | 0           | 0             | JAN/FEB/MAR           | 50                    | 0                       | 0                                                  |  |  |
| APR/MAY/JUNE  | 0             | 0           | 0             | APR/MAY/JUNE          | 50                    | 0                       | 0                                                  |  |  |