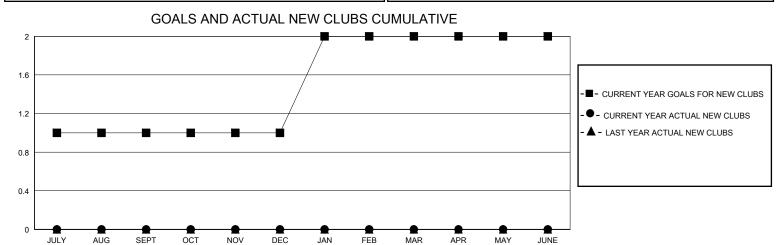

## District 2 A3

GMT: LOCATION TEXAS GMT CA

| Clubs         |               |             |               | Members               |                       |                         |                                                    |  |  |
|---------------|---------------|-------------|---------------|-----------------------|-----------------------|-------------------------|----------------------------------------------------|--|--|
|               | RESULTS FOR   | R 2023-2024 |               | RESULTS FOR 2023-2024 |                       |                         |                                                    |  |  |
| QUARTER       | NEW CLUB GOAL | NEW CLUBS   | DROPPED CLUBS | QUARTER MEMBI         | ER GROWTH NET<br>GOAL | MEMBER GROWTH<br>ACTUAL | DROPPED<br>MEMBERS ACTUAL<br>(including transfers) |  |  |
| JULY/AUG/SEPT | 1             | 0           | 0             | JULY/AUG/SEPT         | 50                    | 43                      | 30                                                 |  |  |
| OCT/NOV/DEC   | 0             | 0           | 1             | OCT/NOV/DEC           | 50                    | 28                      | 59                                                 |  |  |
| JAN/FEB/MAR   | 1             | 0           | 0             | JAN/FEB/MAR           | 50                    | 0                       | 0                                                  |  |  |
| APR/MAY/JUNE  | 0             | 0           | 0             | APR/MAY/JUNE          | 50                    | 0                       | 0                                                  |  |  |